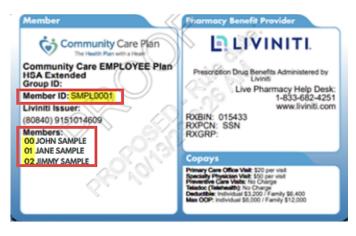

Referencing the below ID cards as an example:

- The full member ID for "xxxxxxxx" is "xxxxxxxxxx00)"
- The full member ID for "Jimmy Sample" is SMPL000102

Ensuring this information is entered correctly will allow for faster, more accurate eligibility checks and reduce unnecessary delays in care.