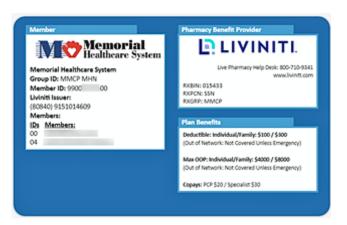

Referencing the below ID cards as an example:

- The full member ID for "xxxxxxxx" is "xxxxxxxxxx00)"
- The full member ID for "Jimmy Sample" is SMPL000102

Ensuring this information is entered correctly will allow for faster, more accurate eligibility checks and reduce unnecessary delays in care.