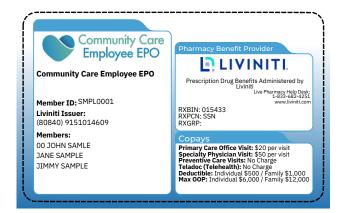

**CCP Employee:** Commercial plan for CCP Employees and dependents.

Back

Each ID card has clear distinctions; please refer to the enclosed samples for details. The back of the card contains additional plan-specific information.