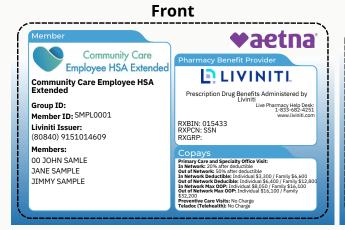

**CCP Employee:** Commercial plan for CCP Employees and dependents.

Back

Each ID card has clear distinctions; please refer to the enclosed samples for details. The back of the card contains additional plan-specific information.