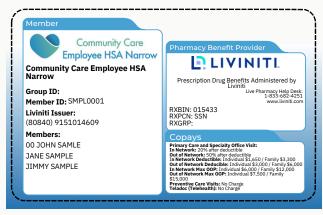

**CCP Employee:** Commercial plan for CCP Employees and dependents.

Back

Each ID card has clear distinctions; please refer to the enclosed samples for details. The back of the card contains additional plan-specific information.