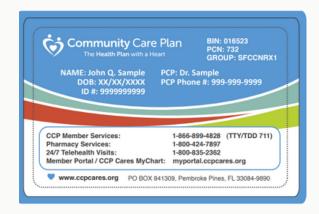

## **Important Reminder**

Your practice is contracted to accept patients from all of the listed CCP lines of business. To avoid confusion:

- **Ensure** all front desk and billing staff are aware of the CCP lines of business accepted at your practice.
- Review and display the enclosed ID card samples so staff can easily identify CCP plans.
- Contact Provider Operations for assistance if there is any uncertainty in verifying contract status. You can reach us via email at <a href="mailto:CCP.Provider@ccpcares.org">CCP.Provider@ccpcares.org</a>
- Member eligibility can be verified via the <u>PlanLink Provider Portal</u> or the IVR phone system.
- Electronic member ID card can be viewed at any time in the <u>PlanLink Provider</u>
  <u>Portal</u>

**CCP MMA/SMI:** Medicaid plan covering AHCA Regions E,F,G, H and I as an MMA Plan effective February 1, 2025.

**CCP FHK:** This is our Florida Healthy Kids plan which covers members 5-18 years. Includes the following counties: Indian River, Okeechobee, St. Lucie, Martin, Palm Beach, Broward, Monroe, and Dade Counties.

**CCP Employee:** Commercial plan for CCP Employees and dependents.

Back

Each ID card has clear distinctions; please refer to the enclosed samples for details. The back of the card contains additional plan-specific information.